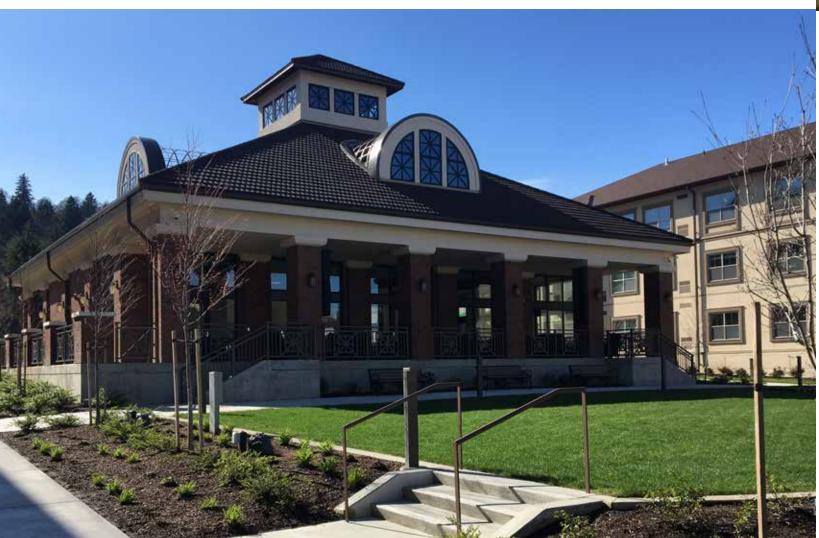

# Vitality in the Village

Understanding the connection between a well-designed community and people's overall resilience and health, our campus master plan for Mary's Woods encourages residents to socialize with each other in a large-scale, pedestrian-centered village environment. From its network of intimate walking paths to its richly textured exterior materials, native flora, and soft lighting, our design supports holistic wellness in an idyllic natural setting.

Refreshed, renovated, and reintegrated with the larger community, Mary's Woods lets residents, their families, and the public enjoy each other's company amid lovely natural surroundings.

Current events are sharply redefining priorities and reminding us what really matters.